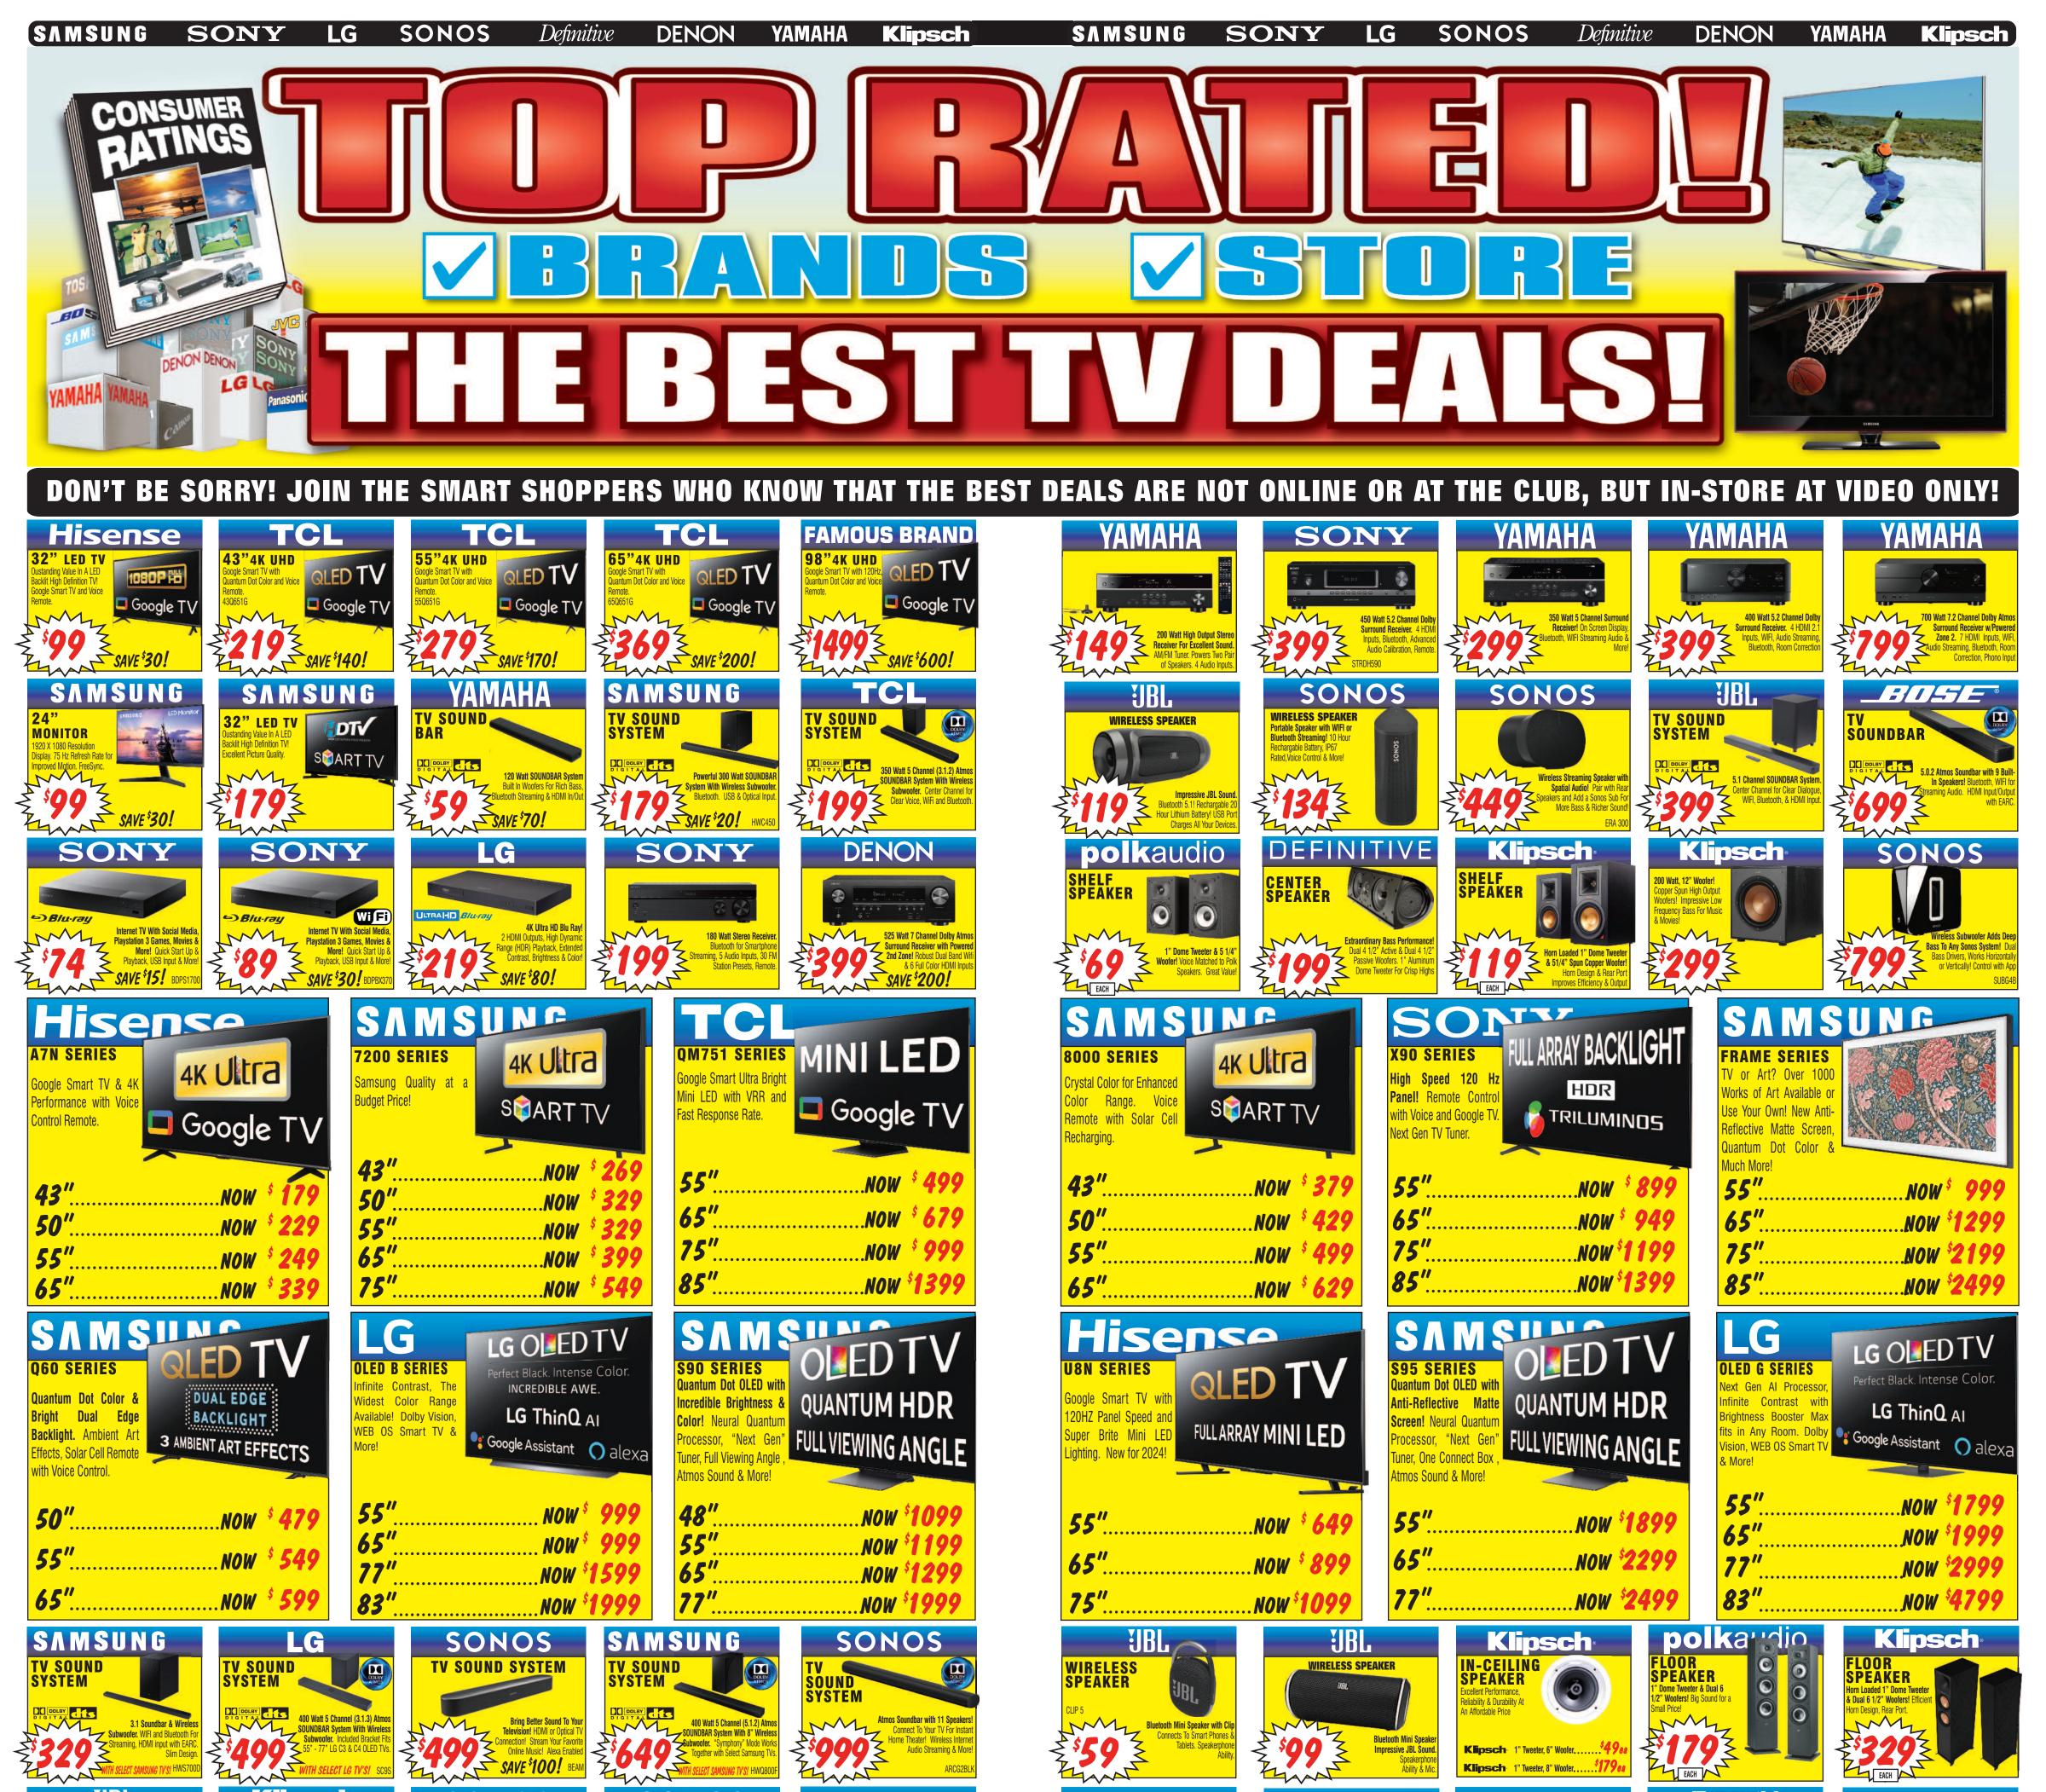

Klipsch.

IN-CEILING SPEAKER

WIRELESS TV HEADPHONES

SONOS

Wireless Streaming Speaker!
Pair Two Speakers For Stereo,
Or Use as Rears with the latest
Sonos Soundbars!
SAVE \$50! ERA100

SAVE \$100!

RAY

SONOS

TV SOUND

SOUNDBAR300

SANUS

For 50" - 75" TVs. Low Profile Wall Mount Has Locking System With Quick Release Tabs to Secure TV. Supports up to 120 lbs.

SAVE \$20!

TILTING E

secura

FULL MOTION

For 50" - 75" TVs. Tilting And Swivel Mount With 14" Extension Eliminates Reflections From Lights And Windows SAVE \$40!

SANUS

SANUS

TILTING WALL MOUNT

ERGO AV

SWIVELING TV BASE

A Table-Top TV Base that recreates