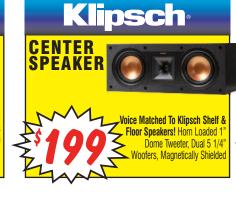

570W 5.1.3 Atmos Soundbar & Wireless Subwoofer. Bluetooth 5.0, WIFI for Streaming Audio. HDMI Input/Output with EARC.

DEFINITIVE

SPEAKER

Klipsch.

Klipsch 1" Tweeter, 6" Woofer..... KEpsch 1" Tweeter, 8" Woofer....