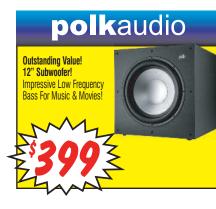

SYSTEM



SPEAKER

" 80 Watt Powered Sub! 1

299 EACH

SPEAKER

eliability & Durability At

BAR





Klipsch<sup>®</sup>



SYSTEM

3.1 Soundbar & Wireless
Subwoofer. WIFI and Bluetooth Fo
Streaming, HDMI input with EARC
Slim Design

**polk**audio



Extraordinary Bass Performance!
Dual 4 1/2" Active & Dual 4 1/2"
Passive Woofers. 1" Aluminum
Dome Tweeter For Crisp Hight

570W 5.1.3 Atmos Soundbar & Wireless Subwoofer. Bluetooth 5.0, WIFI for Streaming Audio. HDMI Input/Output with EARC.

DEFINITIVE

SPEAKER





Klipsch.

Klipsch 1" Tweeter, 6" Woofer..... KEpsch 1" Tweeter, 8" Woofer....



WALL

MOUNT

DEFINITIVE