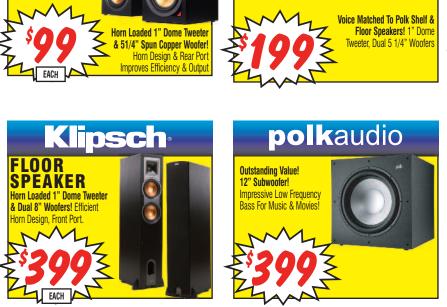

SYSTEM

SPEAKER

" 80 Watt Powered Sub! 1

299 EACH

SPEAKER

eliability & Durability At

BAR

Klipsch<sup>®</sup>

570W 5.1.3 Atmos Soundbar & Wireless Subwoofer. Bluetooth 5.0, WIFI for Streaming Audio. HDMI Input/Output with EARC.

DEFINITIVE

SPEAKER

Klipsch.

Klipsch 1" Tweeter, 6" Woofer..... KEpsch 1" Tweeter, 8" Woofer....