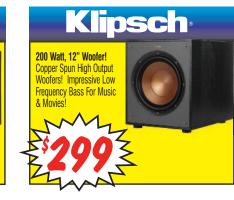

SYSTEM

SPEAKER

" 80 Watt Powered Sub! 1

299 EACH

SPEAKER

eliability & Durability At

BAR

Klipsch<sup>®</sup>