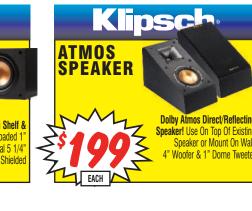

SYSTEM



SPEAKER

" 80 Watt Powered Sub! 1

299 EACH

SPEAKER

eliability & Durability At

BAR





Klipsch<sup>®</sup>



SYSTEM

3.1 Soundbar & Wireless
Subwoofer. WIFI and Bluetooth Fo
Streaming, HDMI input with EARC
Slim Design

**polk**audio



Extraordinary Bass Performance!
Dual 4 1/2" Active & Dual 4 1/2"
Passive Woofers. 1" Aluminum
Dome Tweeter For Crisp Hight

570W 5.1.3 Atmos Soundbar & Wireless Subwoofer. Bluetooth 5.0, WIFI for Streaming Audio. HDMI Input/Output with EARC.

DEFINITIVE

SPEAKER





Klipsch.

Klipsch 1" Tweeter, 6" Woofer..... KEpsch 1" Tweeter, 8" Woofer....



WALL

MOUNT

DEFINITIVE