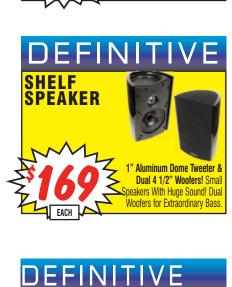

SYSTEM



SPEAKER

" 80 Watt Powered Sub! 1

299 EACH

SPEAKER

eliability & Durability At

BAR





Klipsch<sup>®</sup>



SYSTEM

3.1 Soundbar & Wireless
Subwoofer. WIFI and Bluetooth Fo
Streaming, HDMI input with EARC
Slim Design

**polk**audio



Extraordinary Bass Performance!
Dual 4 1/2" Active & Dual 4 1/2"
Passive Woofers. 1" Aluminum
Dome Tweeter For Crisp Hight

570W 5.1.3 Atmos Soundbar & Wireless Subwoofer. Bluetooth 5.0, WIFI for Streaming Audio. HDMI Input/Output with EARC.

DEFINITIVE

SPEAKER





Klipsch.

Klipsch 1" Tweeter, 6" Woofer..... KEpsch 1" Tweeter, 8" Woofer....



WALL

MOUNT

DEFINITIVE