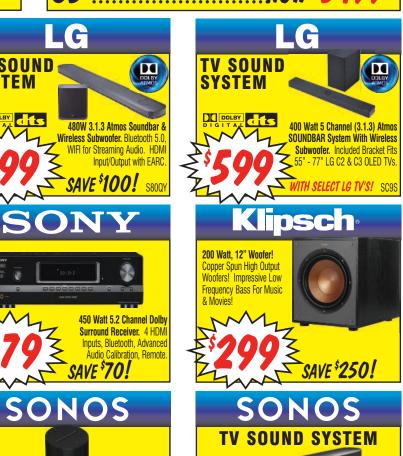

ble Brightness &<br>Color! Neural Quantum     | QUAN          |
| Google Assistant 🔿 alexa                         | Processor, "Next Gen"<br>Tuner, Full Viewing Angle , | FULL VI       |
| NOW \$ 899<br>NOW \$1299<br>NOW \$1499           | Atmos Sound & More!                                  | •••••         |
|                                                  | 83"                                                  | •••••         |
| SUNGENEW FOR                                     | LG                                                   | TV            |
| D TV SOU<br>System                               |                                                      | TV SO<br>Syst |

Wireless Streaming Speaker! Pair Two Speakers For Stereo, Or Use as Rears with the latest Sonos Soundbars! ERA100



Bring Better Sound To Your Television! HDMI or Optical TV Connection! Stream Your Favorite Online Music! Alexa Enabled BEAM











\*Open Box/ Demo

Art & Ad Layout © Video Only, Inc.