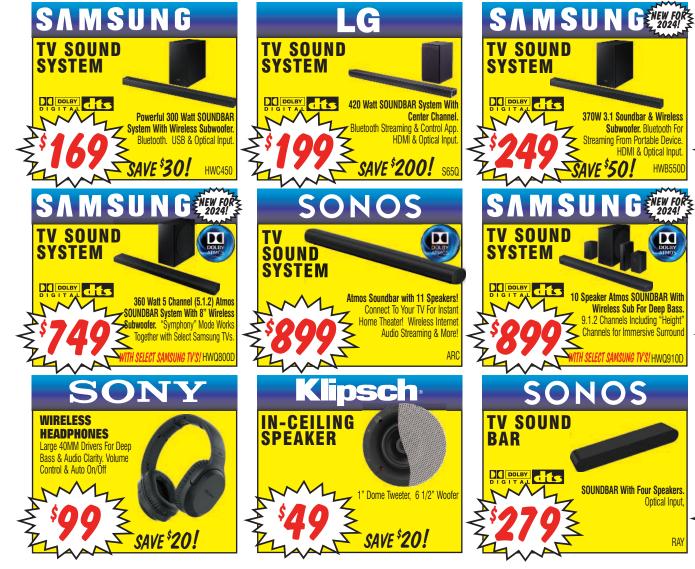

|
|-----|------------------------------------------------------|
| 55" |                                                      |
| 65" |                                                      |
| 75" | NOW \$ 379<br>NOW \$ 429<br>NOW \$ 529<br>NOW \$ 699 |

| LG<br>ONED85UQ SERIES<br>Mini-LED Backlight for                                                  |  |
|--------------------------------------------------------------------------------------------------|--|
| Stunning Brightness!<br>Local Dimming, Quantum<br>Dot/Nano Filter Color.<br>120Hz Motion & More! |  |
| 55"NOW<br>65"NOW                                                                                 |  |
| 75"                                                                                              |  |



|                                                  | 50"<br>55"<br>65"<br>75"                             |               |
|--------------------------------------------------|------------------------------------------------------|---------------|
| LG OLED TV                                       | SAM S                                                |               |
| Perfect Black. Intense Color.<br>INCREDIBLE AWE. | S90 SERIES<br>Quantum Dot OLED with                  | OL            |
| LG ThinQ AI                                      | Incredible Brightness &<br>Color! Neural Quantum     | QUAN          |
| Google Assistant 🔿 alexa                         | Processor, "Next Gen"<br>Tuner, Full Viewing Angle , | FULL VI       |
| NOW \$ 899<br>NOW \$1299<br>NOW \$1499           | A