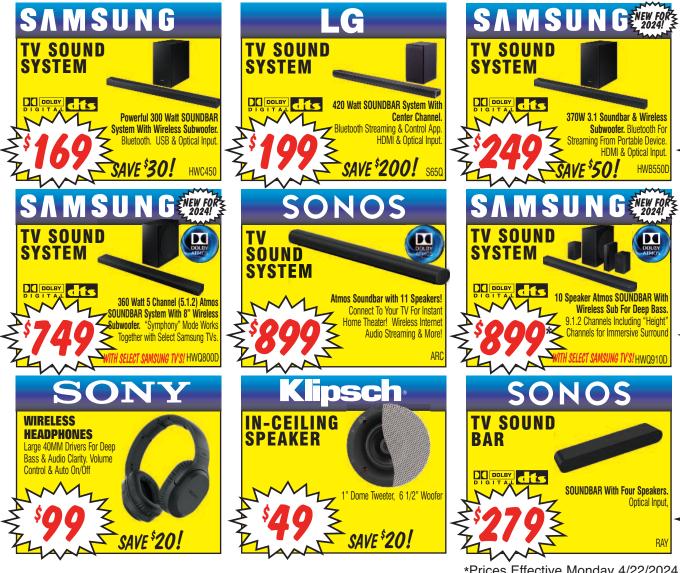

quency Bass For Music \$299 SAVE \$250! 450 Watt 5.2 Channel Dolby Surround Receiver. 4 HDMI Inputs, Bluetooth, Advanced Audio Calibration, Remote. SAVE \$70! SONOS SONOS

Kipsch 1" Tweeter, 8" Woofer.....

**\$149** 

\*Open Box/ Demo

Art & Ad Layout © Video Only, Inc

4" Woofer & 1" Dome Twee

For 50" - 85" TVs. Tilting An

Equal -\*Prices Effective Monday 4/22/2024

SOUNDBAR With Four Speakers.

Optical Input.

Wireless Streaming Speaker! Pair Two Speakers For Stereo, Or Use as Rears with the latest Sonos Soundbars! ERA100

SONOS