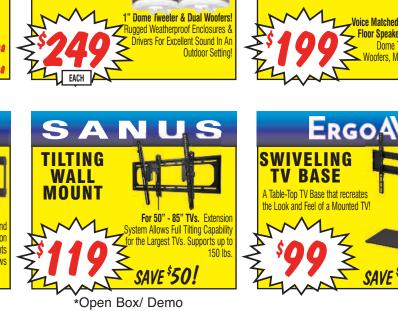

quency Bass For Music \$299 SAVE \$250! 450 Watt 5.2 Channel Dolby Surround Receiver. 4 HDMI Inputs, Bluetooth, Advanced Audio Calibration, Remote. SAVE \$70! SONOS SONOS

Kipsch 1" Tweeter, 8" Woofer.....

**\$149** 

\*Open Box/ Demo

Art & Ad Layout © Video Only, Inc

4" Woofer & 1" Dome Twee

For 50" - 85" TVs. Tilting An

Equal -\*Prices Effective Monday 4/22/2024

SOUNDBAR With Four Speakers.

Optical Input.