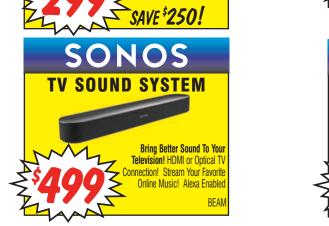

| <b>QNED85UQ SERIES</b><br>Mini-LED Backlight for                                                        | NanoCell                                | <b>OLE</b><br>2023                              |
|---------------------------------------------------------------------------------------------------------|-----------------------------------------|-------------------------------------------------|
| <b>Stunning Brightness!</b><br>Local Dimming, Quantum<br>Dot/Nano Filter Color.<br>120Hz Motion & More! | LG ThinQ AI<br>Google Assistant O alexa | Next<br>Infini<br>Wide<br>Availa<br>WEB<br>More |
| 65"                                                                                                     |                                         | 4:<br>5:<br>6:                                  |

| 65<br>75″                                                                                                                                                                      |                                             |
|--------------------------------------------------------------------------------------------------------------------------------------------------------------------------------|---------------------------------------------|
| SARS<br>S90 SERIES<br>Quantum Dot OLED with<br>Incredible Brightness &<br>Color! Neural Quantum<br>Processor, "Next Gen"<br>Tuner, Full Viewing Angle ,<br>Atmos Sound & More! | OLEDTV<br>QUANTUM HDR<br>FULL VIEWING ANGLE |
|                                                                                                                                                                                |                                             |